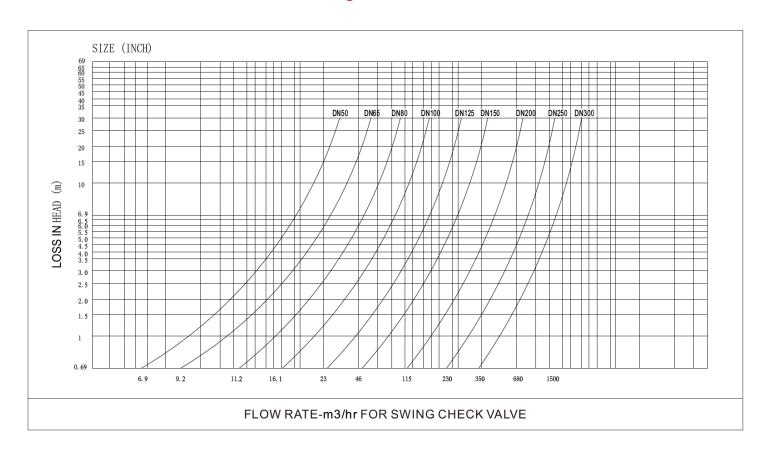

## **Pegler** Check valve swing type (2x flange)



The Pegler type V914 Valves are Cast Iron swing check valves which are intended to prevent back flow in sections of pipe work and equipment an provide a long trouble-free service, it is intended to be used in the horizontal position however I can be used in a vertical pipeline. They are used for high velocity liquid services to prevent a change to the direction of flow caused by back flow and are available in sizes DN65 to DN300.

- according to EN12334:2001
- operating Pressure 16 Bar; -10°C to 120°C
- operating Pressure 11.8 Bar 121°C to 230°C
- Flanged to EN1092-2